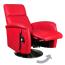

The High Style recliner mechanism is a leading component for chairs with a high-leg application.

## **Seating Applications**

Single

Sitting Position

Reading/TV Position

Full-Recline | Position |

**Customer Service:** 

Tel: 800-8573-561 Tel: 4008-873-561 Intl. Customer Service:

Tel: 86-(0)573-82282766 Tel: 86-(0)573-82280366