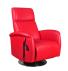

The High Style recliner mechanism is a leading component for chairs with a high-leg application.

## **Seating Applications**

Single

Sitting Position

Reading/TV Position

Full-Recline | Position |

**Customer Service:** 

Tel: 800-8573-561 Tel: 4008-873-561 Intl. Customer Service:

Tel: 86-(0)573-82282766 Tel: 86-(0)573-82280366