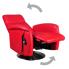

The High Style recliner mechanism is a leading component for chairs with a high-leg application.

## **Seating Applications**

Single

Sitting Position

Reading/TV Position

Full-Recline | Position |

**Customer Service:** 

Tel: 800-8573-561 Tel: 4008-873-561 Intl. Customer Service:

Tel: 86-(0)573-82282766 Tel: 86-(0)573-82280366