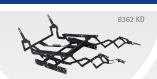

The High Style recliner mechanism is a leading component for chairs with a high-leg application.

### Attributes include:

- Available sizes for small, medium, and large chairs.
- Opens smoothly with a push-on-the -arm mechanism and closes easily with simple leg pressure.
- Rail mounting allows for the ultimate in high-leg design.
- Counter balanced recline for ease of operation and infinite Full-Recline Positions.
- Compact chassis is designed to operate in a wide range of chair sizes.
- KD back brackets allow easy back removal for handling.

### Key Features & Benefits

- A balanced recliner mechanism with optimum reclining performance for high-leg chairs.
- Improved linkage design keeps Ottoman closed tightly.
- Excellent footrest pitch and support.
- Safety Ottoman brackets meet U.S. C.P.S.C. voluntary safety standards with an articulated, elevated bracket optional.
- Back-stabilizing bracket stabilizes back in Closed position.
- Back-tension adjustment allows back pressure to be adjusted to fit the individual's desired comfort.
- Engineered bushings at all pivot points for smooth operation and Long Life™.
- Positive stops maintain a tight back and Ottoman in the Closed, TV, and Full-Recline positions.