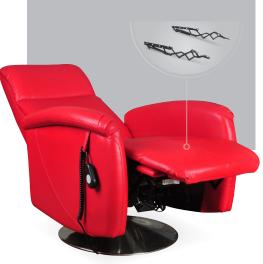

The High Style recliner mechanism is a leading component for chairs with a high-leg application.

## **Seating Applications**

Single

Sitting Position

Reading/TV Position

Full-Recline | Position |

**Customer Service:** 

Tel: 800-8573-561 Tel: 4008-873-561 Intl. Customer Service:

Tel: 86-(0)573-82282766 Tel: 86-(0)573-82280366