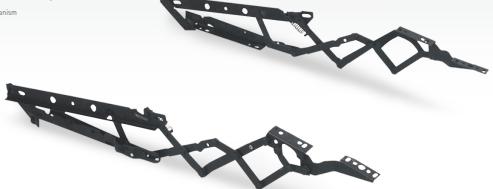

The High Style recliner mechanism is a leading component for chairs with a high-leg application.

### Attributes include:

- Available sizes for small, medium, and large chairs.
- Opens smoothly with a push-on-the -arm mechanism and closes easily with simple leg pressure.
- Rail mounting allows for the ultimate in high-leg design.
- Counter balanced recline for ease of operation and infinite Full-Recline Positions.
- Compact chassis is designed to operate in a wide range of chair sizes.
- KD back brackets allow easy back removal for handling.

### Key Features & Benefits

- A balanced recliner mechanism with optimum reclining performance for high-leg chairs.
- Improved linkage design keeps Ottoman closed tightly.
- Excellent footrest pitch and support.
- Safety Ottoman brackets meet U.S. C.P.S.C. voluntary safety standards with an articulated, elevated bracket optional.
- Back-stabilizing bracket stabilizes back in Closed position.
- Back-tension adjustment allows back pressure to be adjusted to fit the individual's desired comfort.
- Engineered bushings at all pivot points for smooth operation and Long Life™.
- Positive stops maintain a tight back and Ottoman in the Closed, TV, and Full-Recline positions.